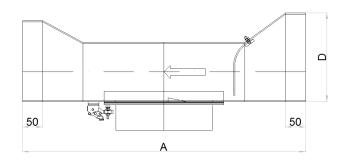

Available in various sizes from 4"N.B. pipeline to 18" N.B.pipeline.

E-mail: info@swencoinc.net

| MAGNET WIDTH | PIPE DIAMETER-D | А      |
|--------------|-----------------|--------|
| 6"           | 4 INCH N.B.     | 650 MM |
| 8"           | 6 INCH N.B.     | 650 MM |
| 10"          | 8 INCH N.B.     | 700 MM |
| 12"          | 9 INCH N.B.     | 750 MM |
| 14"          | 10 INCH N.B.    | 800 MM |
| 20"          | 12 INCH N.B.    | 900 MM |