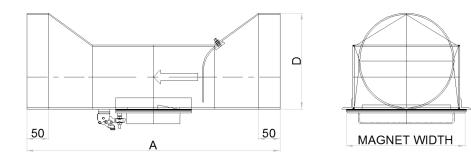

## Pipe Separator Dimensions— FHP

| MAGNET WIDTH | PIPE DIAMETER-D | А      |
|--------------|-----------------|--------|
| 6"           | 4 INCH N.B.     | 530 MM |
| 8"           | 6 INCH N.B.     | 530 MM |
| 10"          | 8 INCH N.B.     | 580 MM |
| 12"          | 9 INCH N.B.     | 630 MM |
| 14"          | 10 INCH N.B.    | 680 MM |
| 20"          | 12 INCH N.B.    | 780 MM |

Pipe Separator Dimensions— RE HP / REUHP

E-mail: info@swencoinc.net