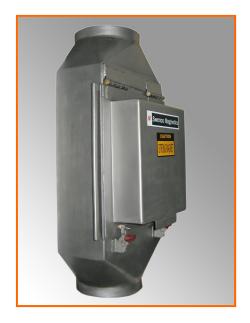

## DESCRIPTION

Pipe Separator is used for installation on inclined or vertical gravity fed pipe lines for sluggish products that tend to choke in a grate magnet.

The pipe separator can replace a Bullet/Cartridge magnet and perform more efficiently.

A Plate Magnet designed for efficient removal of tramp or fine iron contamination built into a Stainless Steel housing eliminates installation expense and guarantees excellent results.

For installation a portion of the existing pipeline is cut and the Pipe Separator is slipped into position. A Stainless Steel baffle provided inside the housing directs the material towards the magnetic face ensuring effective separation.

The Plate Magnets are hinged at one end and provided with Stainless Steel Toggle clamps at the other end for locking. The release of the toggle clamps swings the Plate Magnets open and assists in cleaning of the magnet surface.